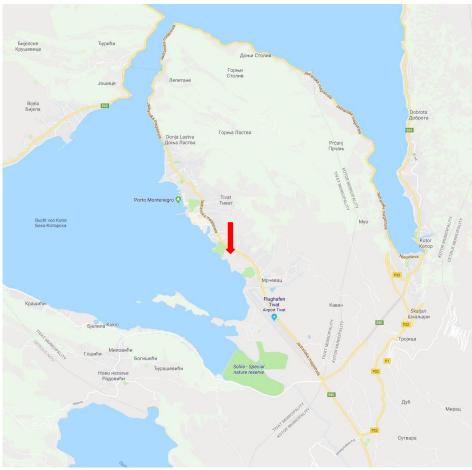

h an existing UNESCO protected Category: Palace "Verona" Restaurant building and private beach **Ownership:** Freehold (private owned) approx. 55,010 m<sup>2</sup> Plot size: Construction area: approx. 43,400 m<sup>2</sup> Gross construction area: approx. 35,010 m<sup>2</sup> **Asking Price:** € 15,000,000. Price/m<sup>2</sup> - Plot size: €250 - Construction area: €317

IMPORTANT Our offers are based on information and notifications from third parties, in particular from property owners. Offers are made to the best of our knowledge and belief. They are subject to confirmation and are not bindin g. They are made with the proviso of possible error or prior sale/prior letting. No liability can be assumed for the correctness or completeness of these statements.

### Location (Macro/Micro)





### PROPERTY TEASER Location



## Impressions











# PROPERTY TEASER Impressions project



### Impression project







## Impression project









### Impression project