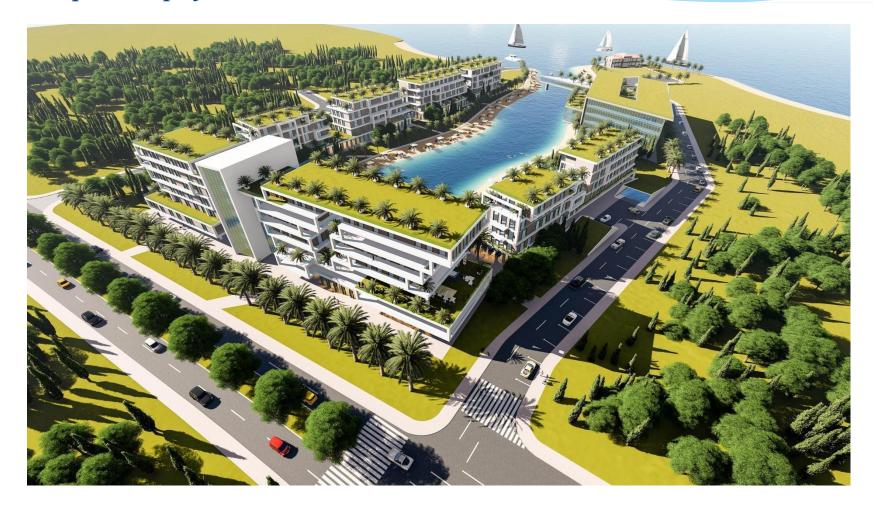

nership:** Freehold (private owned) approx. 55,010 m<sup>2</sup> Plot size: Construction area: approx. 43,400 m<sup>2</sup> Gross construction area: approx. 35,010 m<sup>2</sup> **Asking Price:** € 15,000,000. Price/m<sup>2</sup> - Plot size: €250 - Construction area: €317

IMPORTANT Our offers are based on information and notifications from third parties, in particular from property owners. Offers are made to the best of our knowledge and belief. They are subject to confirmation and are not bindin g. They are made with the proviso of possible error or prior sale/prior letting. No liability can be assumed for the correctness or completeness of these statements.

### Location (Macro/Micro)





### PROPERTY TEASER Location



## Impressions











# PROPERTY TEASER Impressions project



### Impression project







## Impression project









### Impression project