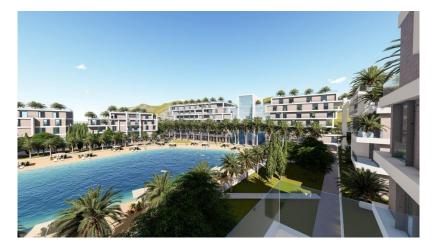

owned) approx. 55,010 m<sup>2</sup> Plot size: Construction area: approx. 43,400 m<sup>2</sup> Gross construction area: approx. 35,010 m<sup>2</sup> **Asking Price:** € 15,000,000. Price/m<sup>2</sup> - Plot size: €250 - Construction area: €317

IMPORTANT Our offers are based on information and notifications from third parties, in particular from property owners. Offers are made to the best of our knowledge and belief. They are subject to confirmation and are not bindin g. They are made with the proviso of possible error or prior sale/prior letting. No liability can be assumed for the correctness or completeness of these statements.

### Location (Macro/Micro)





### PROPERTY TEASER Location



## Impressions











# PROPERTY TEASER Impressions project



### Impression project







## Impression project









### Impression project