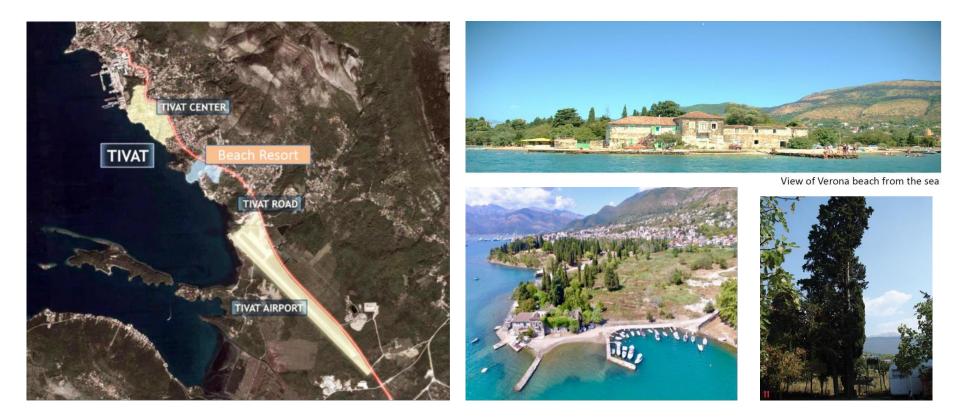

### Location (Macro/Micro)

### PROPERTY TEASER Location

#### **Investment Overview**

Tivat, Montenegro Address: Development plot with an existing UNESCO protected Category: Palace "Verona" Restaurant building and private beach **Ownership:** Freehold (private owned) approx. 55,010 m<sup>2</sup> Plot size: Construction area: approx. 43,400 m<sup>2</sup> Gross construction area: approx. 35,010 m<sup>2</sup> **Asking Price:** € 15,000,000. Price/m<sup>2</sup> - Plot size: €250 - Construction area: €317