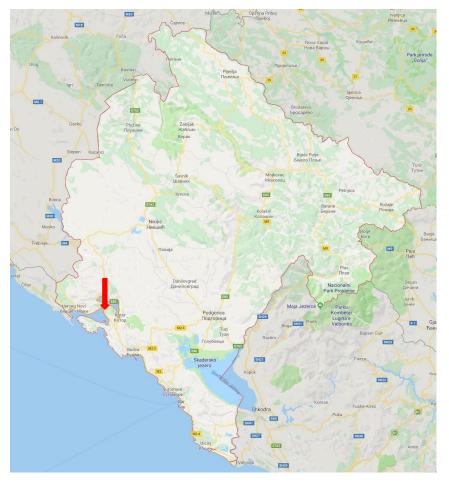

ith an existing UNESCO protected Category: Palace "Verona" Restaurant building and private beach **Ownership:** Freehold (private owned) approx. 55,010 m<sup>2</sup> Plot size: Construction area: approx. 43,400 m<sup>2</sup> Gross construction area: approx. 35,010 m<sup>2</sup> **Asking Price:** € 15,000,000. Price/m<sup>2</sup> - Plot size: €250 - Construction area: €317

IMPORTANT Our offers are based on information and notifications from third parties, in particular from property owners. Offers are made to the best of our knowledge and belief. They are subject to confirmation and are not bindin g. They are made with the proviso of possible error or prior sale/prior letting. No liability can be assumed for the correctness or completeness of these statements.

### Location (Macro/Micro)





### PROPERTY TEASER Location



## Impressions











# PROPERTY TEASER Impressions project



### Impression project







## Impression project









### Impression project