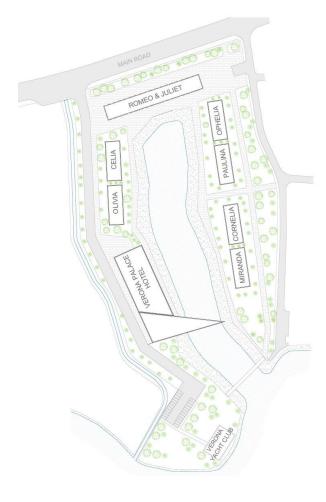

te owned) approx. 55,010 m<sup>2</sup> Plot size: Construction area: approx. 43,400 m<sup>2</sup> Gross construction area: approx. 35,010 m<sup>2</sup> **Asking Price:** € 15,000,000. Price/m<sup>2</sup> - Plot size: €250 - Construction area: €317

IMPORTANT Our offers are based on information and notifications from third parties, in particular from property owners. Offers are made to the best of our knowledge and belief. They are subject to confirmation and are not bindin g. They are made with the proviso of possible error or prior sale/prior letting. No liability can be assumed for the correctness or completeness of these statements.

### Location (Macro/Micro)





### PROPERTY TEASER Location



## Impressions











# PROPERTY TEASER Impressions project



### Impression project







## Impression project









### Impression project