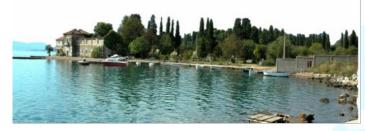

#### **Investment Highlights**

- Unique investment opportunity in Tivat, Montenegro
- Beach and Marina projected designed, building specifications already issued by the Ministry
- a mixed use project with a variety of Residential Properties, Touristic Apartments and the 5\* PALACE HOTEL with branded Spa, as well as 3.000 m<sup>2</sup> of Commercial Spaces, Restaurants, YachtClub, Sports Facilities in place
- Close to the Airport Tivat and Porto Montenegro
- Historical existing UNESCO protected Palace "Verona" Restaurant building

#### **Investment Overview**

Tivat, Montenegro Address: Development plot with an existing UNESCO protected Category: Palace "Verona" Restaurant building and private beach **Ownership:** Freehold (private owned) approx. 55,010 m<sup>2</sup> Plot size: Construction area: approx. 43,400 m<sup>2</sup> Gross construction area: approx. 35,010 m<sup>2</sup> **Asking Price:** € 15,000,000. Price/m<sup>2</sup> - Plot size: €250 - Construction area: €317