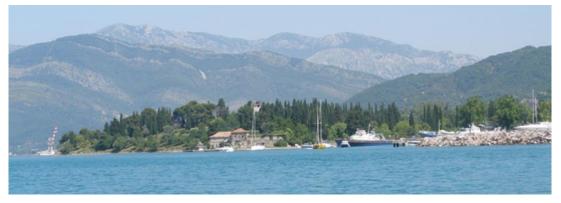

estaurant building and private beach **Ownership:** Freehold (private owned) approx. 55,010 m<sup>2</sup> Plot size: Construction area: approx. 43,400 m<sup>2</sup> Gross construction area: approx. 35,010 m<sup>2</sup> **Asking Price:** € 15,000,000. Price/m<sup>2</sup> - Plot size: €250 - Construction area: €317

IMPORTANT Our offers are based on information and notifications from third parties, in particular from property owners. Offers are made to the best of our knowledge and belief. They are subject to confirmation and are not bindin g. They are made with the proviso of possible error or prior sale/prior letting. No liability can be assumed for the correctness or completeness of these statements.

### Location (Macro/Micro)





### PROPERTY TEASER Location



## Impressions











# PROPERTY TEASER Impressions project



### Impression project







## Impression project









### Impression project