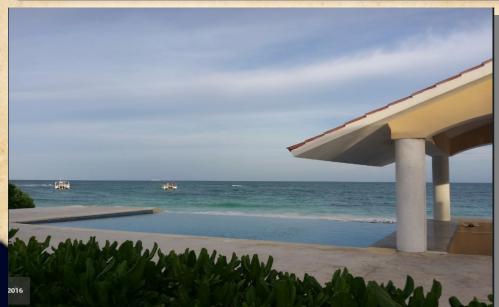

# Land in RIVIERA MAYA PUNTA ESMIERALDA Mexico





Surface: 12,305 m2

Construction: 2,082 m2

Front Beach: 243 metros

#### **Exclusive Location**

The property is ideally located in one of the best tourist areas of Mexico and America and only 20 minutes from Cancun International Airport.

Moreover the property has a beautiful and private beach corner.





There are 9 enclosed structures and 2 hotels, within the fenced area.

Some of the structures are recoverable, others will have to be completely destroyed, the 2 hotels will need extensive works, or if the buyer is interested they can destroy them.

#### **Permits and Documentation**

The property has:

- Use the line of the line of
- Permit from the ZOFEMAT (Terrestrial Federal Maritime Zone)
- ① Dock permit from the SCT (Ministry of Communications and Transportation, needs update).