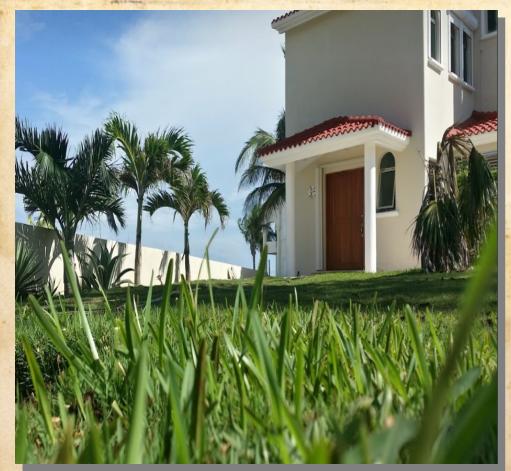

# Land in RIVIERA MAYA PUNTA ESMIERALDA Mexico





Surface: 12,305 m2

Construction: 2,082 m2

Front Beach: 243 metros

#### **Exclusive Location**

The property is ideally located in one of the best tourist areas of Mexico and America and only 20 minutes from Cancun International Airport.

Moreover the property has a beautiful and private beach corner.





There are 9 enclosed structures and 2 hotels, within the fenced area.

Some of the structures are recoverable, others will have to be completely destroyed, the 2 hotels will need extensive works, or if the buyer is interested they can destroy them.

#### **Permits and Documentation**

The property has:

- Use the line of the line of
- Permit from the ZOFEMAT (Terrestrial Federal Maritime Zone)
- ① Dock permit from the SCT (Ministry of Communications and Transportation, needs update