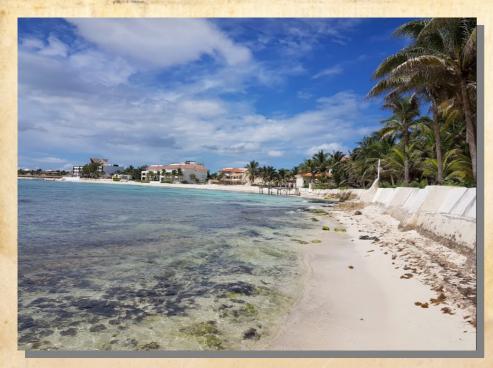

# Land in RIVIERA MAYA PUNTA ESMIERALDA Mexico





Surface: 12,305 m2

Construction: 2,082 m2

Front Beach: 243 metros

#### **Exclusive Location**

The property is ideally located in one of the best tourist areas of Mexico and America and only 20 minutes from Cancun International Airport.

Moreover the property has a beautiful and private beach corner.





There are 9 enclosed structures and 2 hotels, within the fenced area.

Some of the structures are recoverable, others will have to be completely destroyed, the 2 hotels will need extensive works, or if the buyer is interested they can destroy them.

#### **Permits and Documentation**

The property has:

- Use the line of the line of
- Permit from the ZOFEMAT (Terrestrial Federal Maritime Zone)
- ① Dock permit from the SCT (Ministry of Communications and Transportation, needs update).
- De Power plant.
- Water treatment plant.
- ② Septic tank for waste water disposal.





### **Investment Opportunity**

Recognized as the "Mayan Riviera's Capital Style" by Travel & Leisure.

The Riviera Maya is one of the most famous tourism destinations for its beautiful White sand beaches, turquoise w