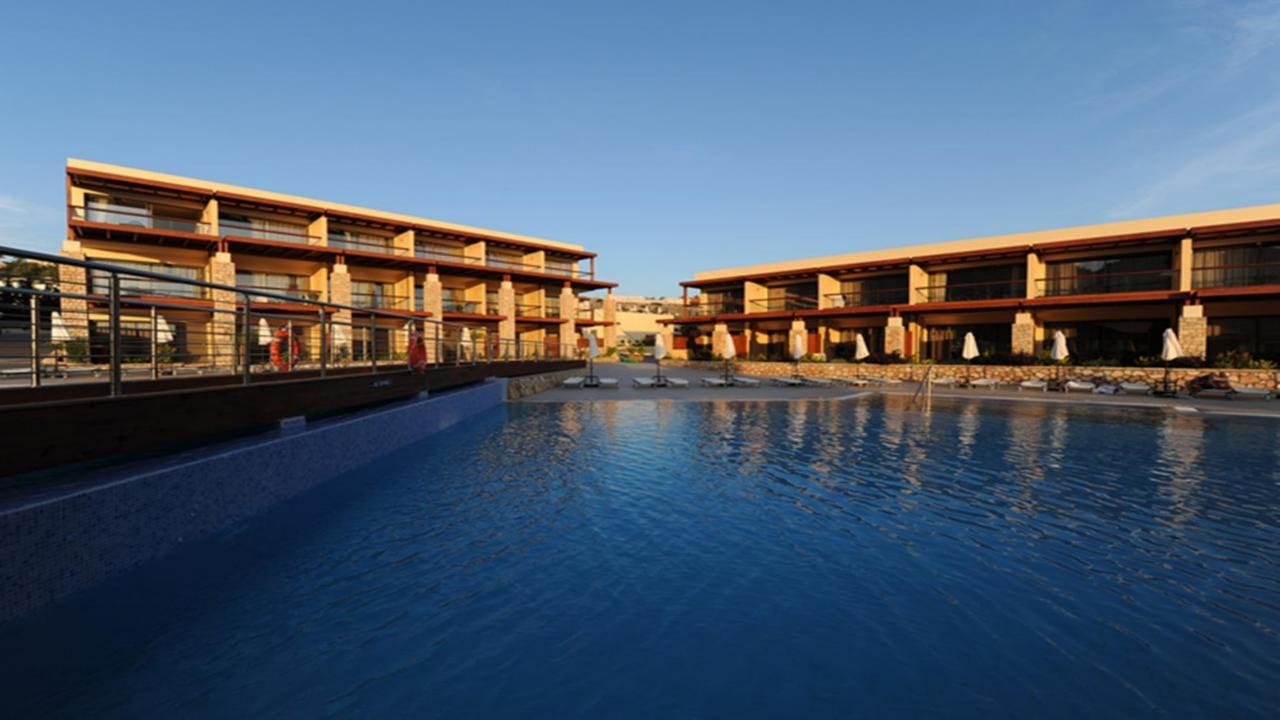

## 2<sup>ND</sup> HOTEL:

The Hotel is situated in Pefkos village and offers rooms and self scatered accommodation spread over an area of 12,000 m<sup>2</sup> The complex is adjacent features 2 pools with separate children's swimming pools and free sun loungers, along with pool bar, billiards, game room, playground, snack bar and restaurant. All rooms are equipped with air conditioning, satellite TV and fridge, and have a balcony or terrace. Apartments also feature kitchenettes with cooking facilities. The Hotel is located only 3 minutes from Pefkos beach and 6 minutes from the centre with bars and restaurants. Scenic Lindos with the famous Acropolis is within 4 km. The International Airport of Rhodes is at 53 km