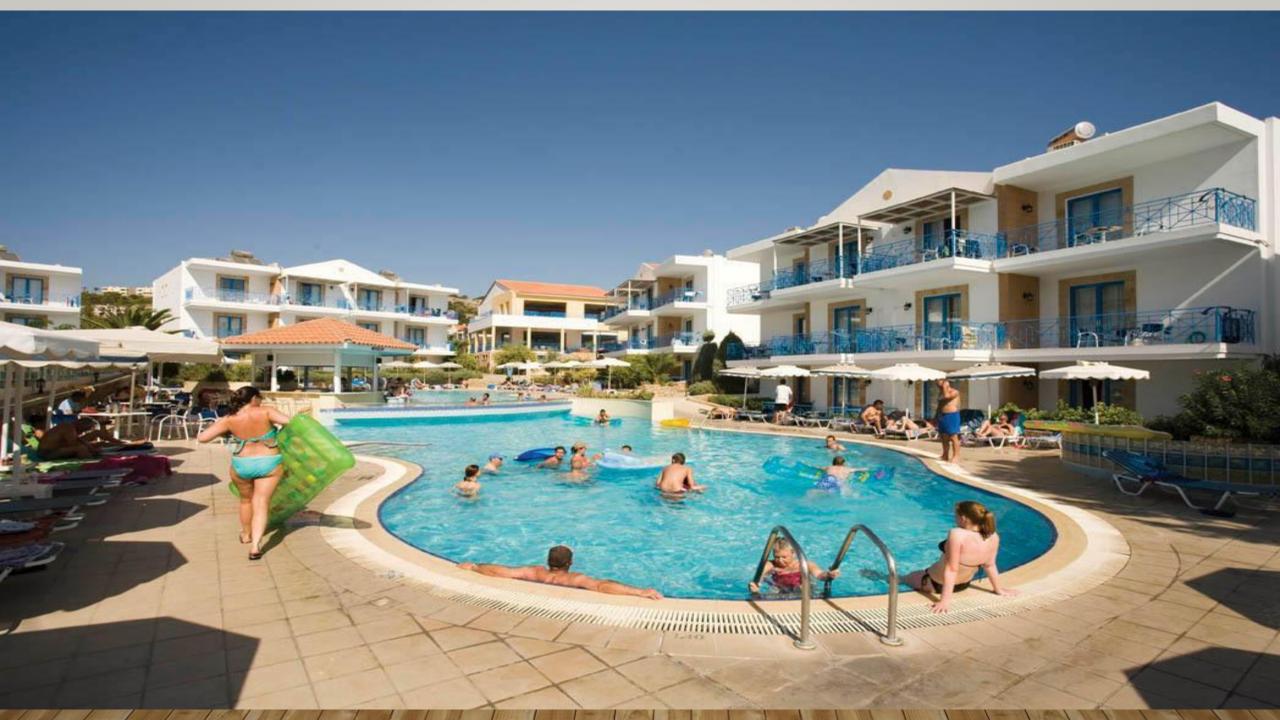

## 2<sup>ND</sup> HOTEL:

The Hotel is situated in Pefkos village and offers rooms and self scatered accommodation spread over an area of 12,000 m<sup>2</sup> The complex is adjacent features 2 pools with separate children's swimming pools and free sun loungers, along with pool bar, billiards, game room, playground, snack bar and restaurant. All rooms are equipped with air conditioning, satellite TV and fridge, and have a balcony or terrace. Apartments also feature kitchenettes with cooking facilities. The Hotel is located only 3 minutes from Pefkos beach and 6 minutes from the centre with bars and restaurants. Scenic Lindos with the famous Acropolis is within 4 km. The International Airport of Rhodes is at 53 km