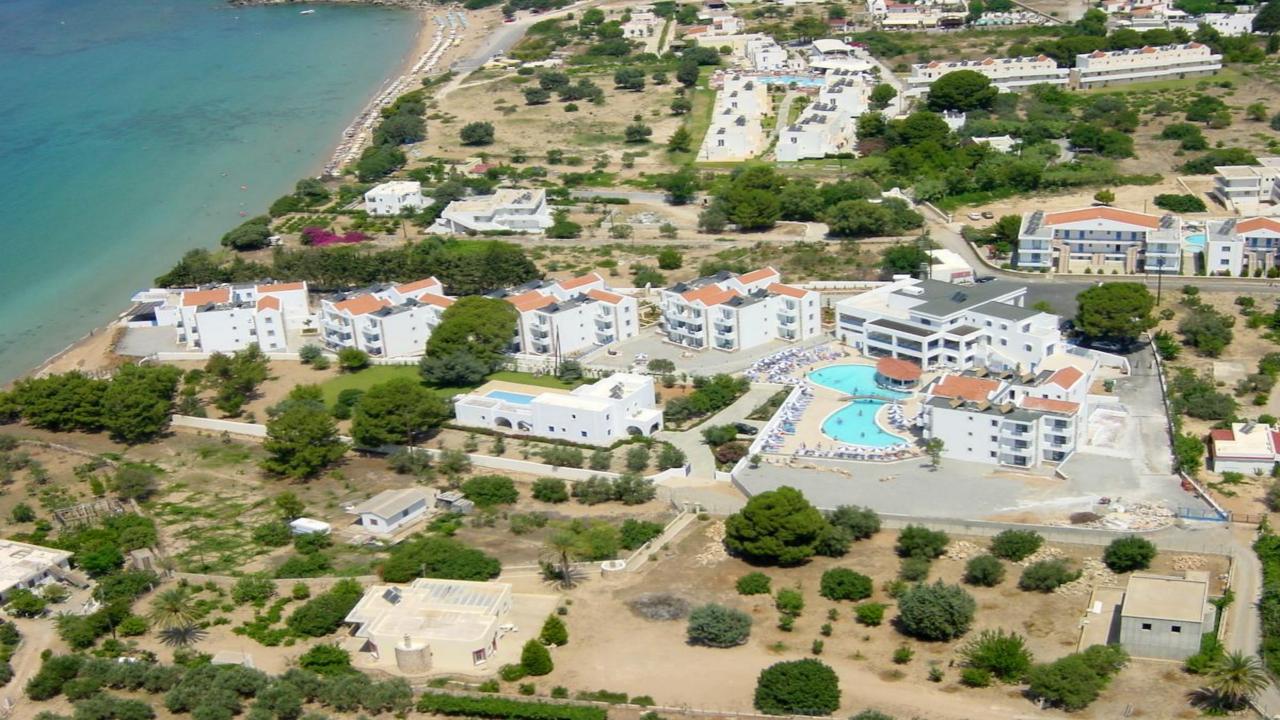

## 2<sup>ND</sup> HOTEL:

The Hotel is situated in Pefkos village and offers rooms and self scatered accommodation spread over an area of 12,000 m<sup>2</sup> The complex is adjacent features 2 pools with separate children's swimming pools and free sun loungers, along with pool bar, billiards, game room, playground, snack bar and restaurant. All rooms are equipped with air conditioning, satellite TV and fridge, and have a balcony or terrace. Apartments also feature kitchenettes with cooking facilities. The Hotel is located only 3 minutes from Pefkos beach and 6 minutes from the centre with bars and restaurants. Scenic Lindos with the famous Acropolis is within 4 km. The International Airport of Rhodes is at 53 km