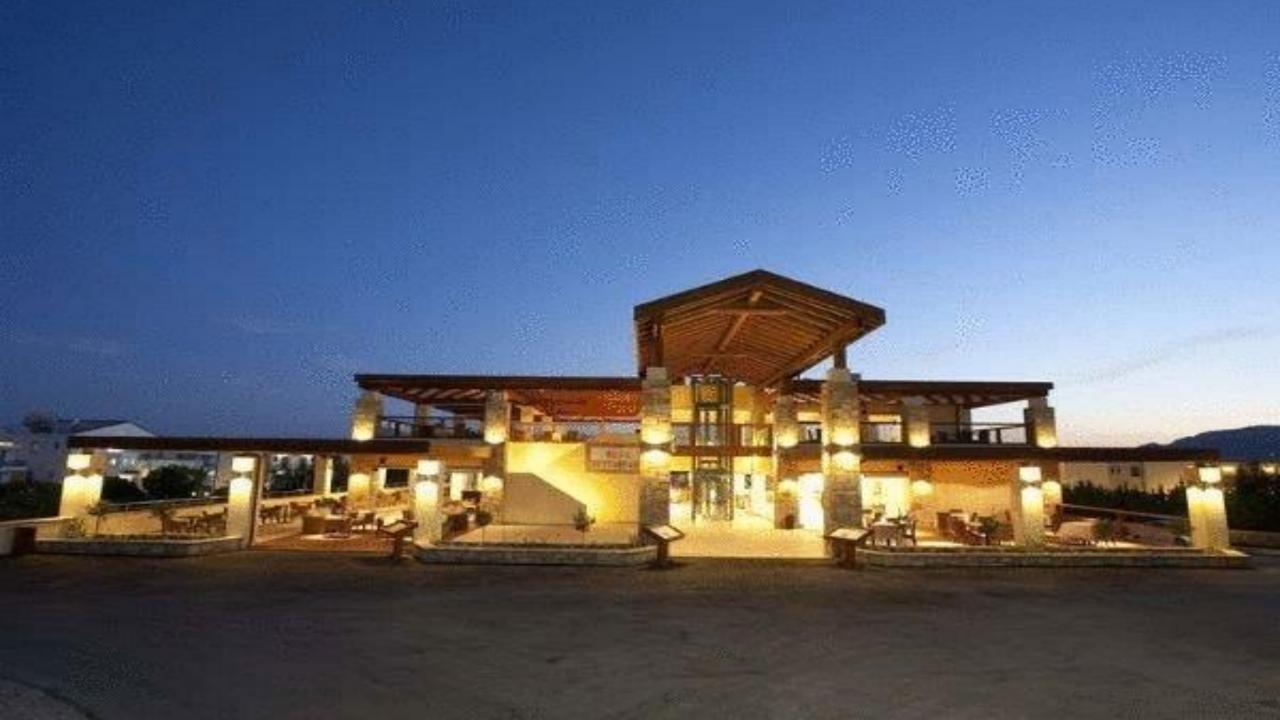

## 2<sup>ND</sup> HOTEL:

The Hotel is situated in Pefkos village and offers rooms and self scatered accommodation spread over an area of 12,000 m<sup>2</sup> The complex is adjacent features 2 pools with separate children's swimming pools and free sun loungers, along with pool bar, billiards, game room, playground, snack bar and restaurant. All rooms are equipped with air conditioning, satellite TV and fridge, and have a balcony or terrace. Apartments also feature kitchenettes with cooking facilities. The Hotel is located only 3 minutes from Pefkos beach and 6 minutes from the centre with bars and restaurants. Scenic Lindos with the famous Acropolis is within 4 km. The International Airport of Rhodes is at 53 km