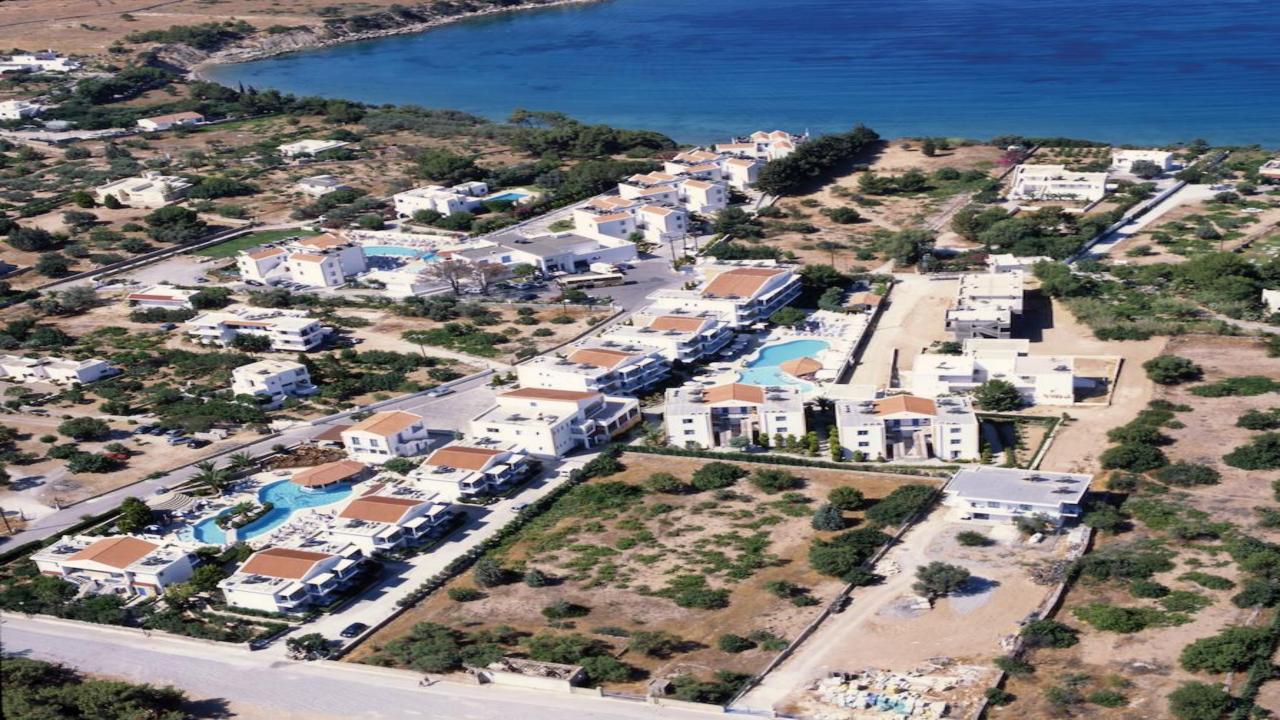

## 2<sup>ND</sup> HOTEL:

The Hotel is situated in Pefkos village and offers rooms and self scatered accommodation spread over an area of 12,000 m<sup>2</sup> The complex is adjacent features 2 pools with separate children's swimming pools and free sun loungers, along with pool bar, billiards, game room, playground, snack bar and restaurant. All rooms are equipped with air conditioning, satellite TV and fridge, and have a balcony or terrace. Apartments also feature kitchenettes with cooking facilities. The Hotel is located only 3 minutes from Pefkos beach and 6 minutes from the centre with bars and restaurants. Scenic Lindos with the famous Acropolis is within 4 km. The International Airport of Rhodes is at 53 km