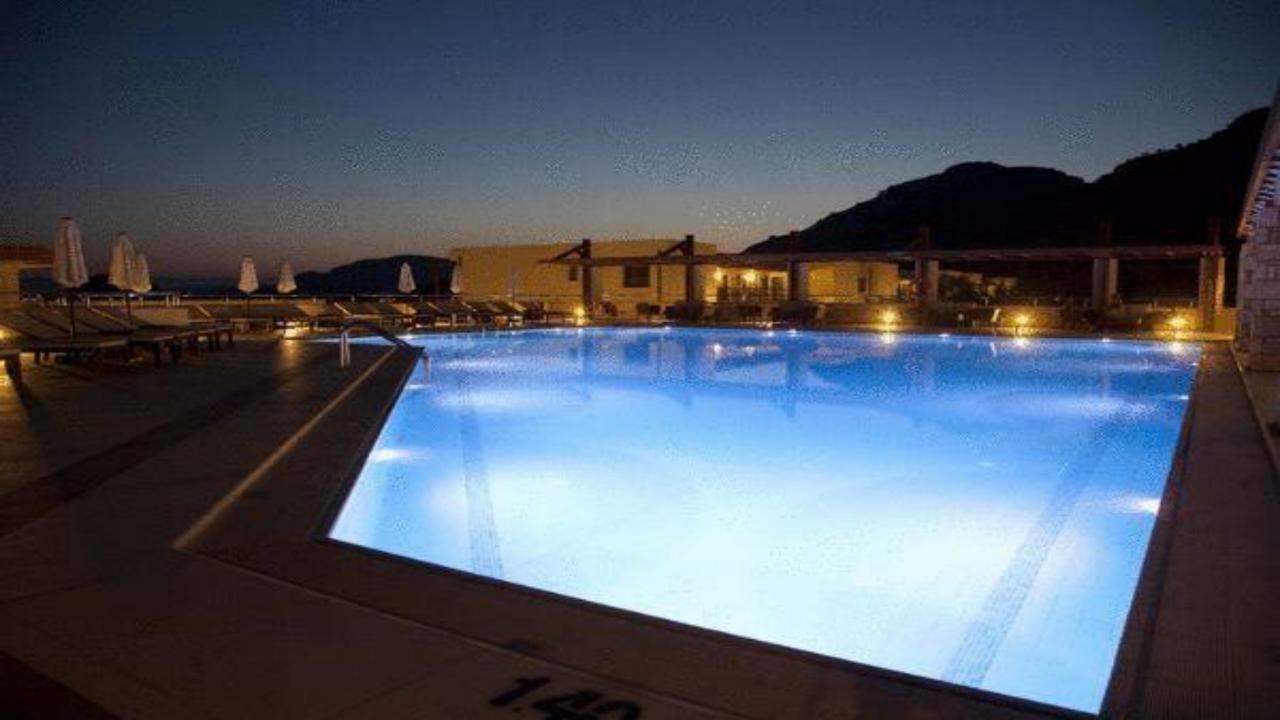

## PAULO BERNARDO INTERNATIONAL LUXURY HOTELS

QUALITY IS OUR BUSINESS CARD

https://paulobernardointernational.webador.com

Situated in Pefkos main beach, offers an outdoor pool, restaurant and snack bar. It features studios and rooms with a balcony overlooking the sea. The village centre with supermarkets and shops is 500 m away. All studios and rooms are equipped with a kitchenette and TV. The bathroom comes with a shower and free toiletries. The airport are 50 km away

## 2<sup>ND</sup> HOTEL:

The Hotel is situated in Pefkos village and offers rooms and self scatered accommodation spread over an area of 12,000 m<sup>2</sup> The complex is adjacent features 2 pools with separate children's swimming pools and free sun loungers, along with pool bar, billiards, game room, playground, snack bar and restaurant. All rooms are equipped with air conditioning, satellite TV and fridge, and have a balcony or terrace. Apartments also feature kitchenettes with cooking facilities. The Hotel is located only 3 minutes from Pefkos beach and 6 minutes from the centre with bars and restaurants. Scenic Lindos with the famous Acropolis is within 4 km. The International Airport of Rhodes is at 53 km