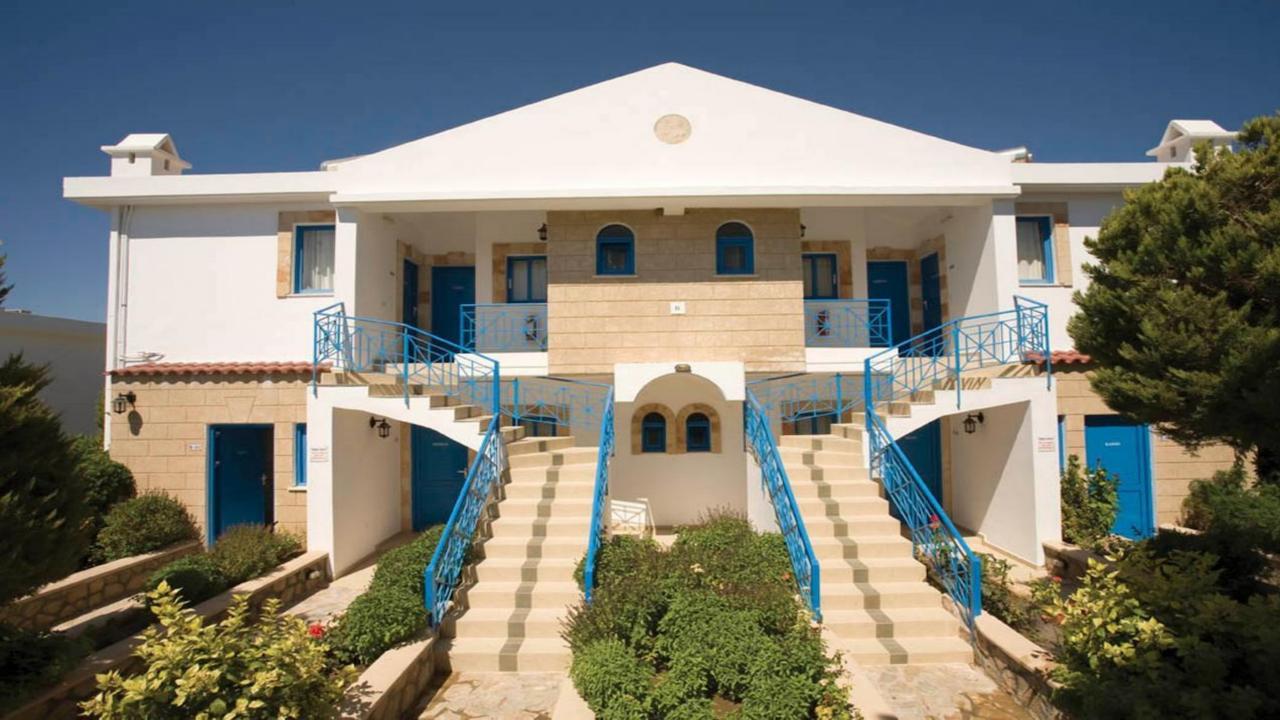

## PAULO BERNARDO INTERNATIONAL LUXURY HOTELS

https://paulobernardointernational.webador.com

Featuring an outdoor pool, restaurant and garden, Pefki Islands is situated in Pefkos village in Rhodes. It offers car hire services and apartments with a balcony. The beach is 150 m away. All apartments include a satellite TV and marble floors. Each has a kitchenette equipped with a stove and electric kettle. The bathroom comes with a shower and free toiletries. The restaurant offers international cuisine for breakfast, lunch and dinner. Guests can enjoy refreshing drinks and cocktails at the lounge bar. Pefki Islands is 600 m from shops and cafeterias. Scenic Lindos with its Acropolis is at 5 km. The International Airport of Rhodes is 40 km away