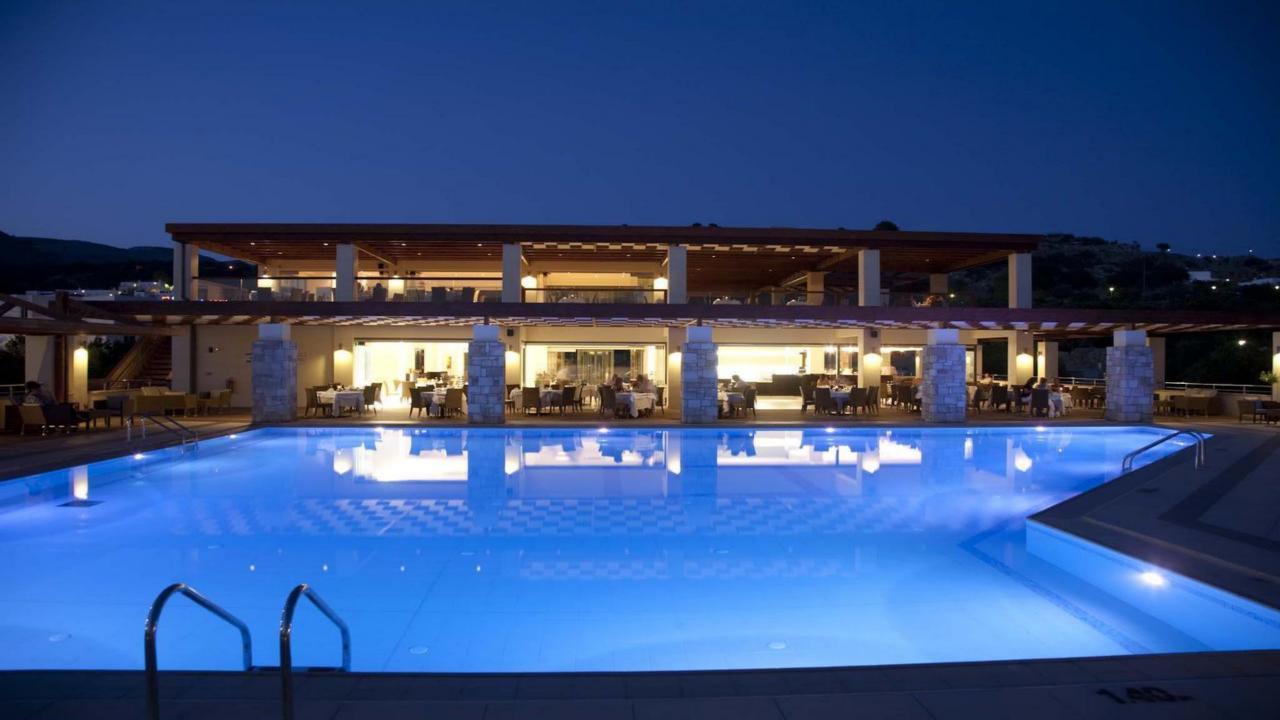

## PAULO BERNARDO INTERNATIONAL LUXURY HOTELS

QUALITY IS OUR BUSINESS CARD

https://paulobernardointernational.webador.com

Situated in Pefkos main beach, offers an outdoor pool, restaurant and snack bar. It features studios and rooms with a balcony overlooking the sea. The village centre with supermarkets and shops is 500 m away. All studios and rooms are equipped with a kitchenette and TV. The bathroom comes with a shower and free toiletries. The airport are 50 km away

## 2<sup>ND</sup> HOTEL:

The Hotel is situated in Pefkos village and offers rooms and self scatered accommodation spread over an area of 12,000 m<sup>2</sup> The complex is adjacent features 2 pools with separate children's swimming pools and free sun loungers, along with pool bar, billiards, game room, playground, snack bar and restaurant. All rooms are equipped with air conditioning, satellite TV and fridge, and have a balcony or terrace. Apartments also feature kitchenettes with cooking facilities. The Hotel is located only 3 minutes from Pefkos beach and 6 minutes from the centre with bars and restaurants. Scenic Lindos with the famous Acropolis is within 4 km. The International Airport of Rhodes is at 53 km