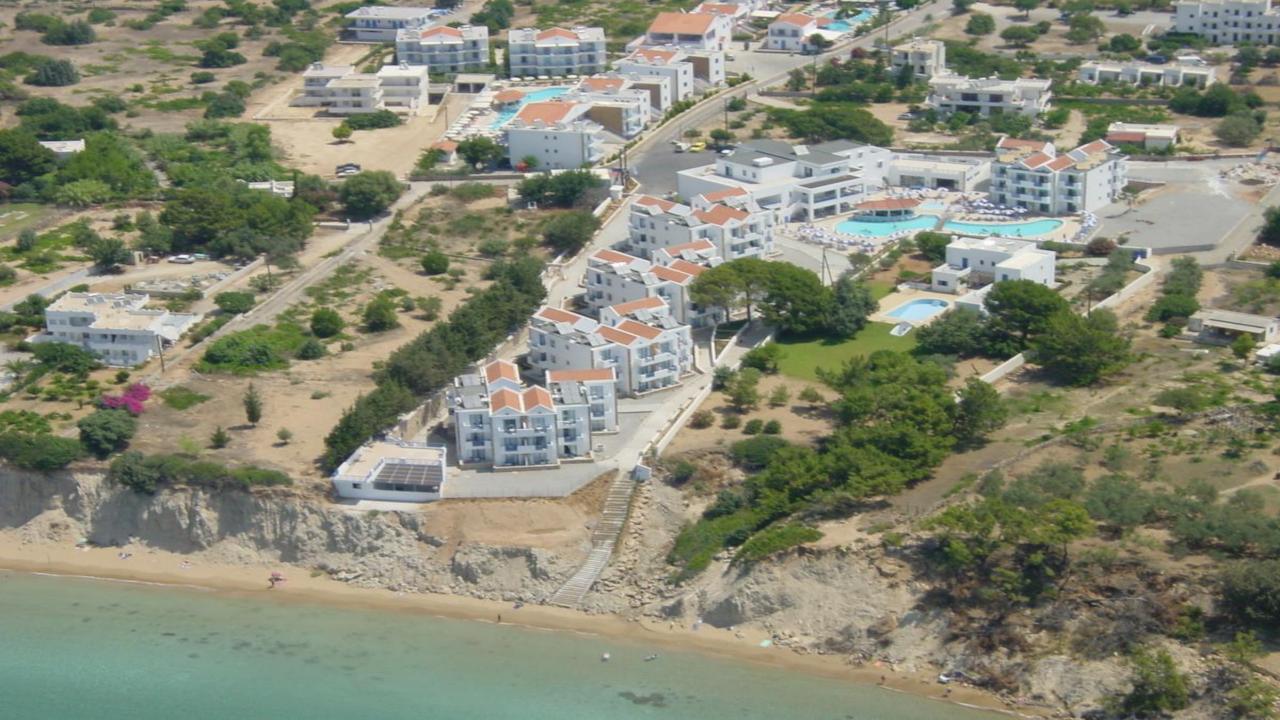

## 2<sup>ND</sup> HOTEL:

The Hotel is situated in Pefkos village and offers rooms and self scatered accommodation spread over an area of 12,000 m<sup>2</sup> The complex is adjacent features 2 pools with separate children's swimming pools and free sun loungers, along with pool bar, billiards, game room, playground, snack bar and restaurant. All rooms are equipped with air conditioning, satellite TV and fridge, and have a balcony or terrace. Apartments also feature kitchenettes with cooking facilities. The Hotel is located only 3 minutes from Pefkos beach and 6 minutes from the centre with bars and restaurants. Scenic Lindos with the famous Acropolis is within 4 km. The International Airport of Rhodes is at 53 km