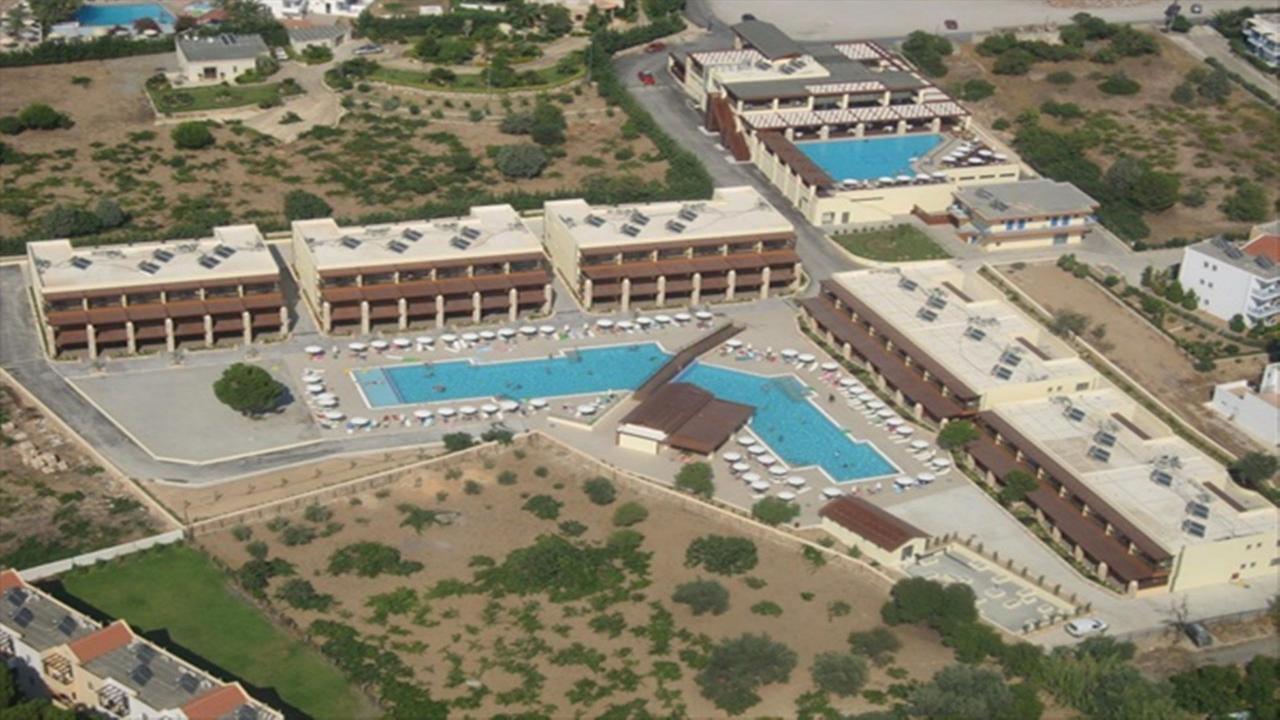

## 2<sup>ND</sup> HOTEL:

The Hotel is situated in Pefkos village and offers rooms and self scatered accommodation spread over an area of 12,000 m<sup>2</sup> The complex is adjacent features 2 pools with separate children's swimming pools and free sun loungers, along with pool bar, billiards, game room, playground, snack bar and restaurant. All rooms are equipped with air conditioning, satellite TV and fridge, and have a balcony or terrace. Apartments also feature kitchenettes with cooking facilities. The Hotel is located only 3 minutes from Pefkos beach and 6 minutes from the centre with bars and restaurants. Scenic Lindos with the famous Acropolis is within 4 km. The International Airport of Rhodes is at 53 km