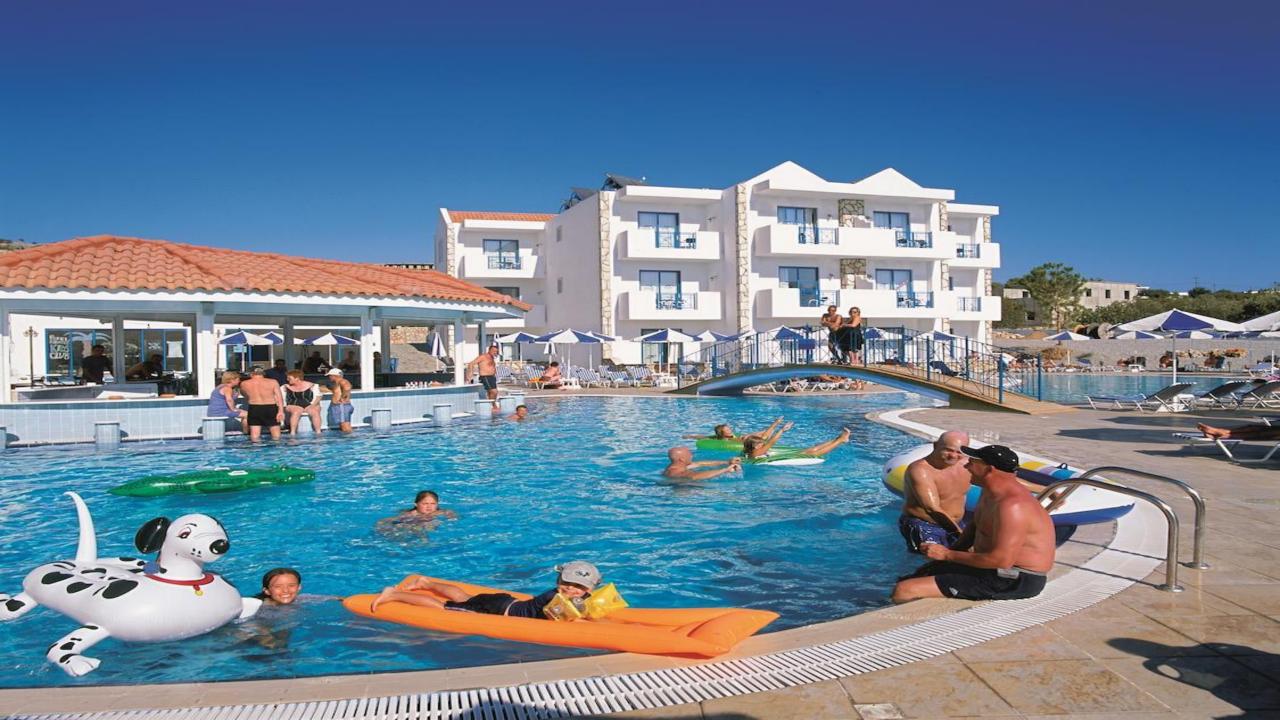

## 2<sup>ND</sup> HOTEL:

The Hotel is situated in Pefkos village and offers rooms and self scatered accommodation spread over an area of 12,000 m<sup>2</sup> The complex is adjacent features 2 pools with separate children's swimming pools and free sun loungers, along with pool bar, billiards, game room, playground, snack bar and restaurant. All rooms are equipped with air conditioning, satellite TV and fridge, and have a balcony or terrace. Apartments also feature kitchenettes with cooking facilities. The Hotel is located only 3 minutes from Pefkos beach and 6 minutes from the centre with bars and restaurants. Scenic Lindos with the famous Acropolis is within 4 km. The International Airport of Rhodes is at 53 km